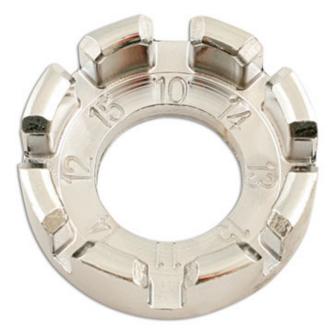

## Spoke Adjuster

Spoke adjuster, designed for adjusting the tension of the spokes and truing your wheels.

## Additional Information

- For spoke gauges from 10-15g.
- · Ideal for quick repairs.
- Manufactured from forged steel for durability with plated finish.
- · Part of the Kamasa Bicycle range.

http://kamasa.co.uk/product/56057